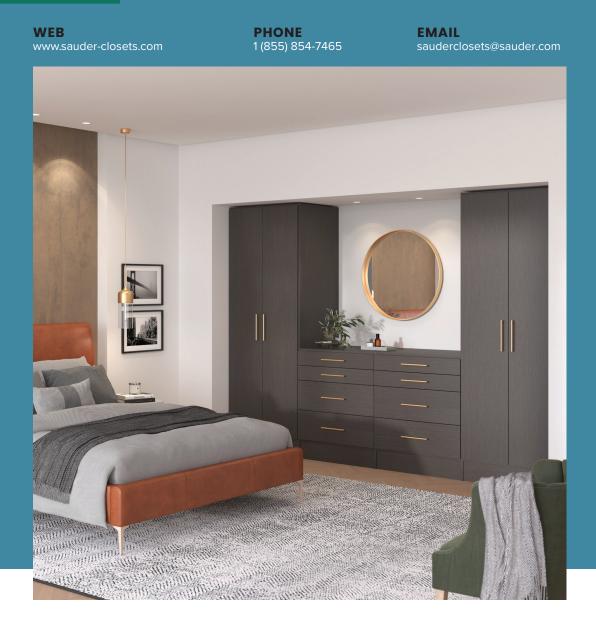

#### **SOLUTIONS FOR THE ENTIRE HOME**

The *MasterTrac*<sup>™</sup> system is a built-in, custom storage solution that can be used anywhere in the home. Transform any closet into an organized, personalized, attractive space. Use it for **walk-ins, reach-ins, pantries, linen closets, laundry, mudrooms, and more**.

#### UNBEATABLE QUALITY

Sauder Closets combine its heritage of innovation with the strength of its state-of-the-art manufacturing operation in Archbold, Ohio. The *MasterTrac*<sup>™</sup> system is made to last – with the look and feel of fine furniture. Made from <sup>3</sup>⁄<sub>4</sub>" thick top-grade engineered wood, it's environment-friendly and affordable.

### MADE FOR EVERYONE

Sauder Closets feature hundreds of configurations to create truly custom organization. We offer the styles, colors, and upgrades to make the most of any space. *MasterTrac*<sup>™</sup> closets are wall or floor mounted pieces that fit any space. Top of the line, affordable closets should be available to everyone. The *MasterTrac*<sup>™</sup> system works for **single-family** homeowners who are building or upgrading their current closets. Or design affordable, beautiful, easy-to-install closets for **multi-family** buildings.