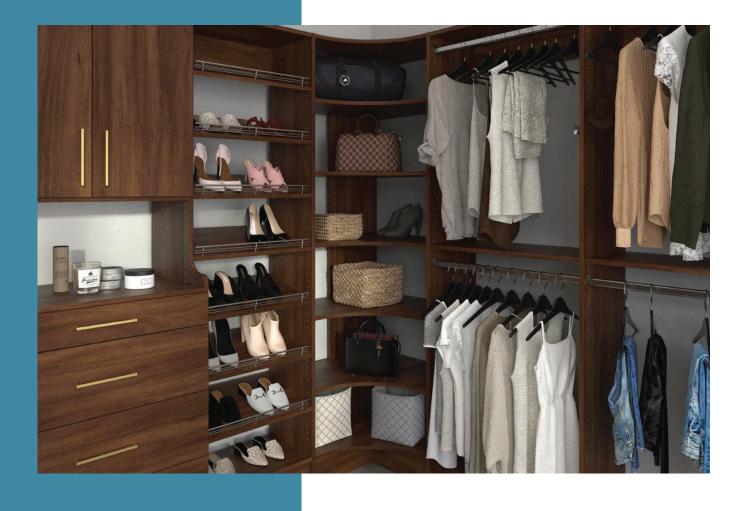

#### **SOLUTIONS FOR THE ENTIRE HOME**

The *MasterTrac*<sup>™</sup> system is a built-in, custom storage solution that can be used anywhere in the home. Transform any closet into an organized, personalized, attractive space. Use it for **walk-ins, reach-ins, pantries, linen closets, laundry, mudrooms, and more**.

### MADE FOR EVERYONE

Sauder Closets feature hundreds of configurations to create truly custom organization. We offer the styles, colors, and upgrades to make the most of any space. *MasterTrac*<sup>™</sup> closets are wall or floor mounted pieces that fit any space. Top of the line, affordable closets should be available to everyone. The *MasterTrac*<sup>™</sup> system works for **single-family** homeowners who are building or upgrading their current closets. Or design affordable, beautiful, easy-to-install closets for **multi-family** buildings.