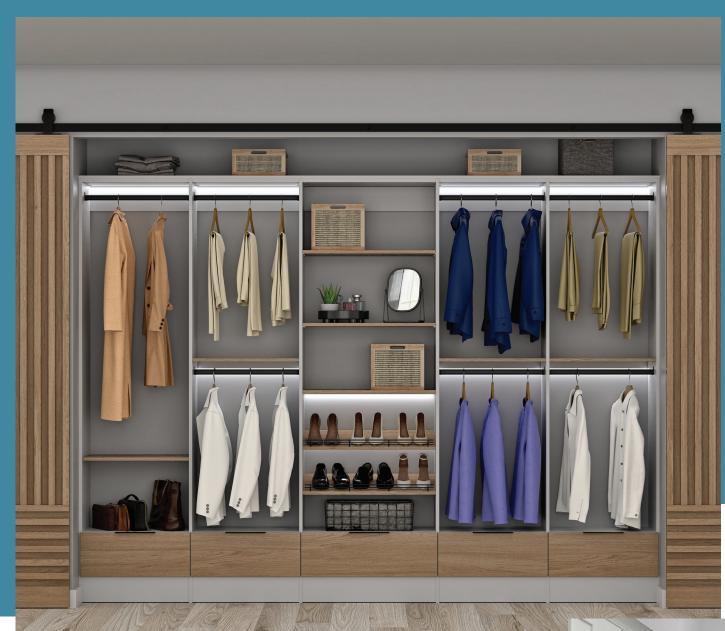

## **PRODUCT FEATURES**

MasterTrac<sup>™</sup> is a customizable system with flexibility – select different configurations and installation methods, add drawers or shelves, and accessorize with baskets, valet rods, and more. Combined, these features create everything custom storage should be - functional, beautiful, and affordable.

<sup>3</sup>/<sub>4</sub>" construction furniture-grade look

Four-sided drawer = construction & soft-close doors

Fast, easy installation on a wall-mounted rail or wood wall-mounted rail or wood cleat

## ACCESSORIZE

Add shelves, rods, drawers, doors, baskets and more to customize the function of each cabinet.