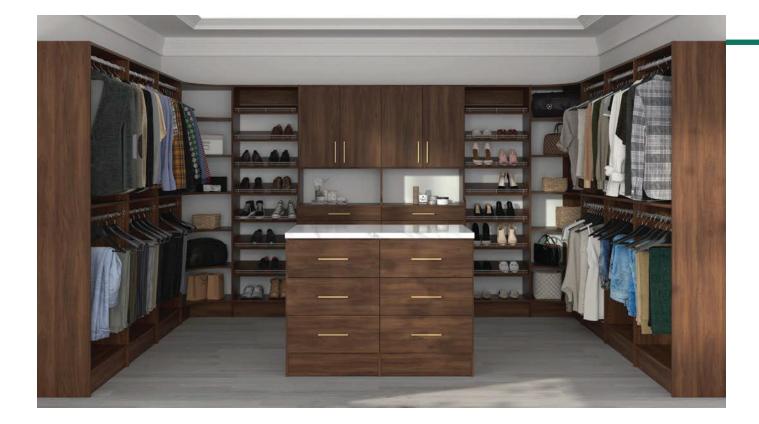

## CONFIGURATION

FLOOR MOUNTED

Use floor mounted panels for the ultimate built-in look. Available in 87" or 96" H with optional toe kicks to give closets a high-end feel with maximum functionality. Design fully enclosed storage with optional 24" deep uprights perfect for in room storage.

## ACCESSORIZE

Add shelves, rods, drawers, doors, baskets and more to customize the function of each cabinet.