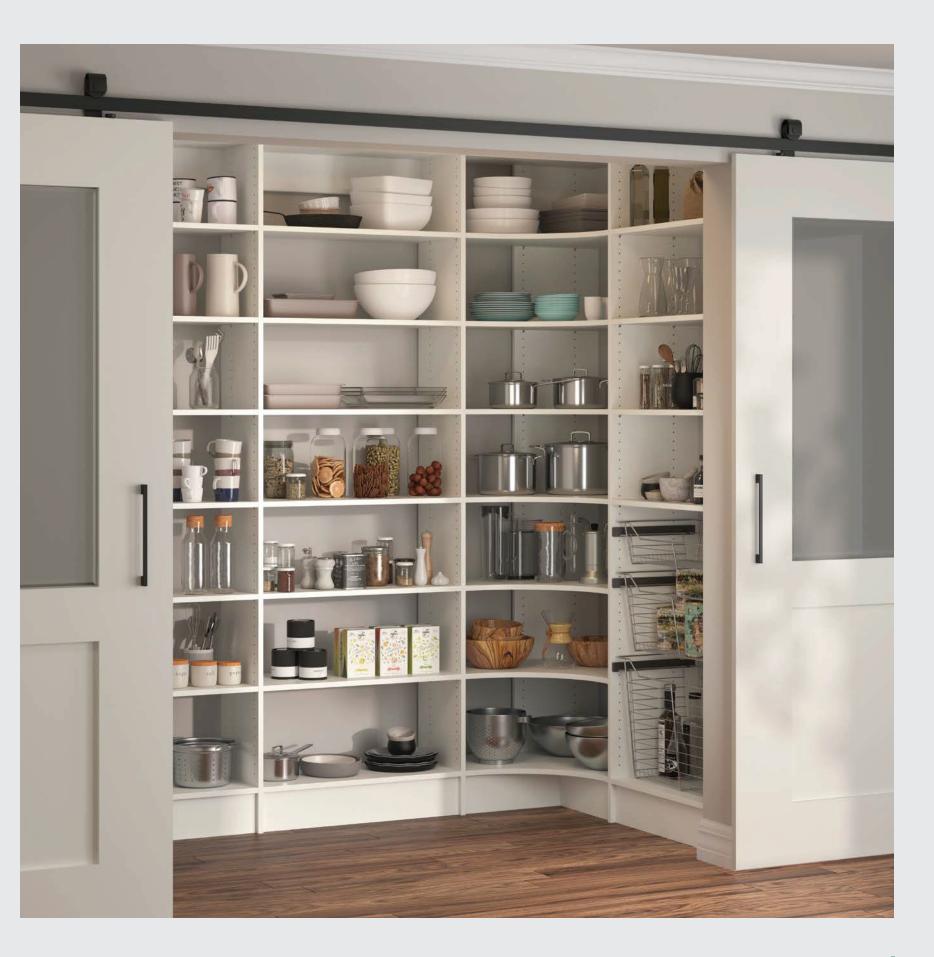

#### **SOLUTIONS FOR THE ENTIRE HOME**

The *MasterTrac*<sup>™</sup> system is a built-in, custom storage solution that can be used anywhere in the home. Transform any closet into an organized, personalized, attractive space. Use it for **walk-ins, reach-ins, pantries, linen closets, laundry, mudrooms, and more**.