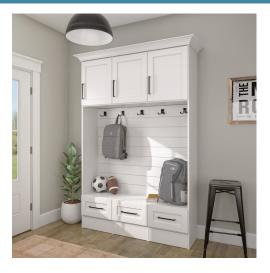

## DROPZONES

Use in mudrooms, entryways, garages, or anywhere you need additional storage. Available in 3 sizes, 36", 48" and 60". White stocked and Slate Rift and Spiced Mahogany special order.

4

States.