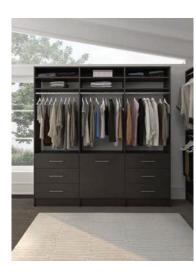

## WALL MOUNTED

Keep floors clear and get the best value while not losing storage space with wall-mounted panels. Add functionality with shelves, doors and drawers.

## ACCESSORIZE

Add shelves, rods, drawers, doors, baskets and more to customize the function of each cabinet.